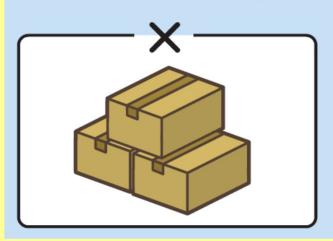

3. Luggage other than baggage, such as cardboard boxes, cannot be carried on express buses. Please arrange the delivery yourself.

Please refrain from the carry-on except a traveling bag and the baggage.