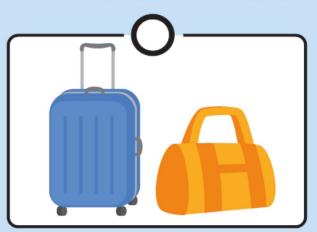

3. Luggage other than baggage, such as cardboard boxes, cannot be carried on express buses. Please arrange the delivery yourself.

Please refrain from the carry-on except a traveling bag and the baggage.